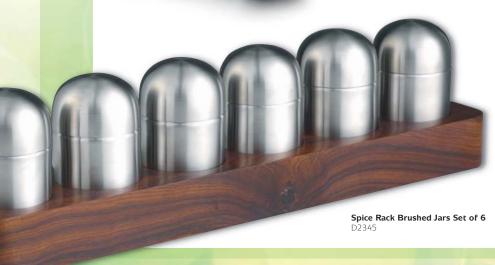

r the Define brand was born out of getting together with friends on Friday nights. The beer and wine were flowing and hunger set in, out came the nibbles, crisps, olives, cheeses and whatever else was in the cupboard. This would be thrown onto an odd plate or bowl and served. It soon became clear that there was a niche for some more stylish individual pieces for casual dining.

I put some ideas on paper and together with the design team, we now had the nucleus. Once products were created we just needed more Friday nights to put them to the test! With too many hangovers to count, a few pounds heavier in weight and poorer in the pocket - *Define - designed with friends in mind* was launched for casual dining and outside entertaining or just as useful gifts.

// AX 1

Mark Peacock

















Canister Cream Extra Large (2.5 litre) D0068 Canister Cream Medium (1.3 litre)

Canister Black Extra Large (2.5 litre) D1348
Canister Black Medium (1.3 litre) D1355











Wine Cooler D2727



Cocktail Shaker D2505



Small Bowl D2734



Ribbed Ice Bucket D3908



**Bar & Ice Set** D3915



Wine Stopper D3939



Wine Stopper D3946



Wine Stopper D3953



**Wine Stopper** D3960



Wine Rack Cube D3625

Wine Rack

D0273

Sheesham Wood

















Salad Tongs D3212

with etched design. You have to see it to appreciate it

Platter Size 41 x 19 x 5cm D3007









**Snowflake Tea Light** D3342

Holder

Snowflake Candle Holder D3366















Nickel &

Holder

D3747







Single Pack 9 x 9 D3830



Fruit Basket Extra Large Black D2659

Fruit Basket Large Black D2673

Fruit