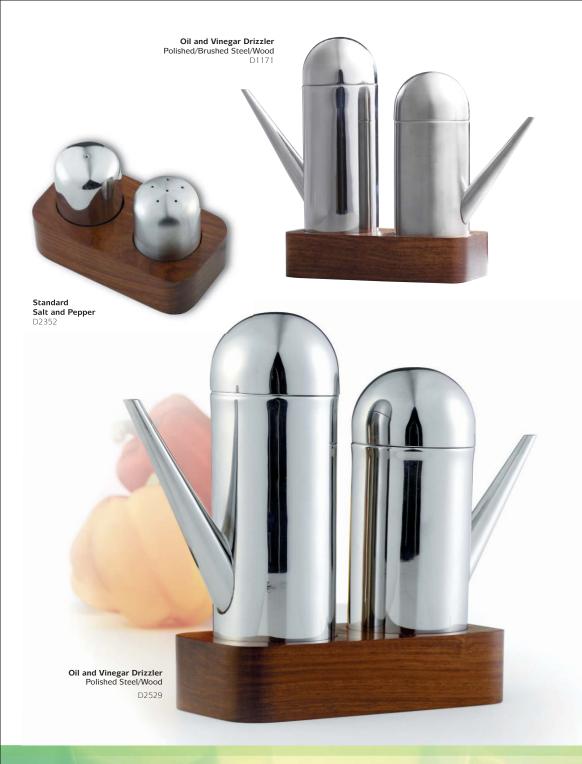

// AX 1

Mark Peacock

Canister Cream Extra Large (2.5 litre) D0068 Canister Cream Medium (1.3 litre)

Canister Black Extra Large (2.5 litre) D1348
Canister Black Medium (1.3 litre) D1355

Wine Cooler D2727

Cocktail Shaker D2505