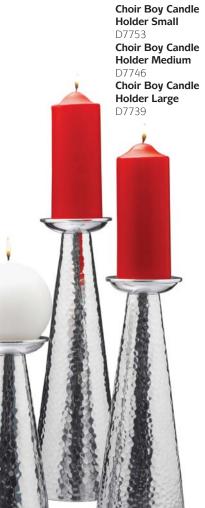

Snowflake Candle Holder D3366

Nickel &

Holder

D3747

Single Pack 9 x 9 D3830

Fruit Basket Extra Large Black D2659

Fruit Basket Large Black D2673

Fruit Basket Extra Large Cream D2680