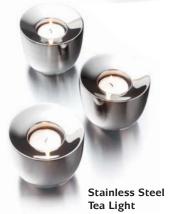

Wine Rack

D0273

Sheesham Wood

Salad Tongs D3212

with etched design. You have to see it to appreciate it

Platter Size 41 x 19 x 5cm D3007

**Snowflake Tea Light** D3342

Holder