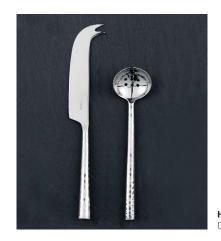

Fruit Basket Large Cream D2697

Fruit Basket Extra Large Green D2703

Fruit Basket Large Green D2710

designed with friends in mind

cheese duo's

Hammered Cheese & Pickle Set

Hammered Duo 1 D7692

Hammered Duo 2 D7708