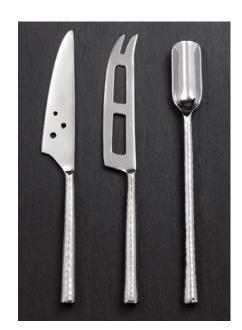

Bay Duo 1 D7678

Bay Duo 2 D7685

Hammered Connoisseur Set D7654

**Bay Connoisseur Set** D7647

**Hammered Cheese Lovers Set** D3816

**Bay Cheese Lovers Set** D3793

Hammered Individual Butter Knives D7487 x 4

Hammered Individual Cheese Knives D7555 x 4

**Bay Individual Butter Knives** D3755 x 4

**Bay Individual Cheese Knives** 