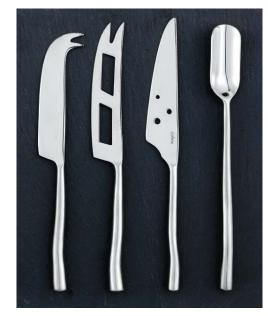

Fruit Basket Large Cream D2697

Fruit Basket Extra Large Green D2703

Fruit Basket Large Green D2710

designed with friends in mind

cheese duo's

Hammered Cheese & Pickle Set

Hammered Duo 1 D7692

Hammered Duo 2 D7708

Bay Duo 1 D7678

Bay Duo 2 D7685

Hammered Connoisseur Set D7654

**Bay Connoisseur Set** D7647

**Hammered Cheese Lovers Set** D3816

**Bay Cheese Lovers Set** D3793

Hammered Individual Butter Knives D7487 x 4

Hammered Individual Cheese Knives D7555 x 4