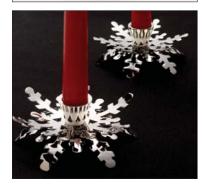

Wine Rack

D0273

Sheesham Wood

Salad Tongs D3212

with etched design. You have to see it to appreciate it

Platter Size 41 x 19 x 5cm D3007

**Snowflake Tea Light** D3342

Holder

Snowflake Candle Holder D3366

Nickel &

Holder

D3747

Single Pack 9 x 9 D3830

Fruit Basket Extra Large Black D2659

Fruit Basket Large Black D2673

Fruit Basket Extra Large Cream D2680