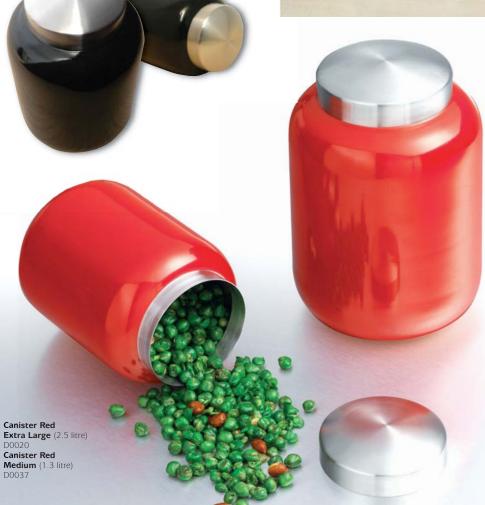

// AX 1

Mark Peacock

Canister Cream Extra Large (2.5 litre) D0068 Canister Cream Medium (1.3 litre)

Canister Black Extra Large (2.5 litre) D1348
Canister Black Medium (1.3 litre) D1355

Wine Cooler D2727

Cocktail Shaker D2505