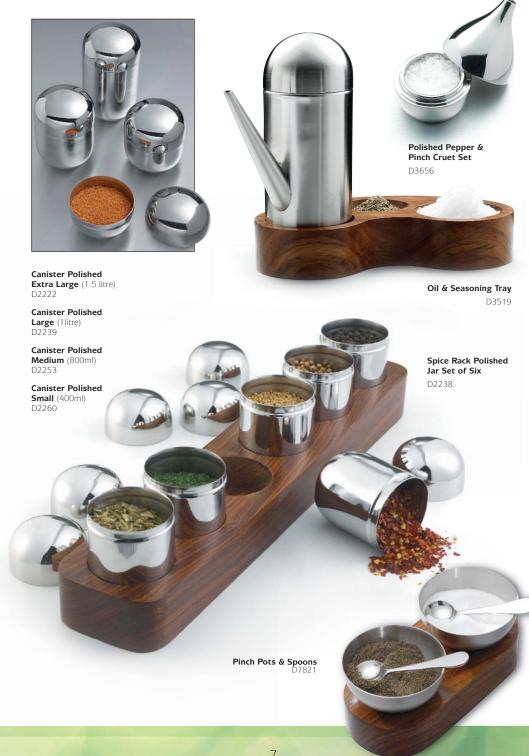

the Define brand was born out of getting together with friends on Friday nights. The beer and wine were flowing and hunger set in, out came the nibbles, crisps, olives, cheeses and whatever else was in the cupboard. This would be thrown onto an odd plate or bowl and served. It soon became clear that there was a niche for some more stylish individual pieces for casual dining.

I put some ideas on paper and together with the design team, we now had the nucleus. Once products were created we just needed more Friday nights to put them to the test! With too many hangovers to count, a few pounds heavier in weight and poorer in the pocket - *Define - designed with friends in mind* was launched for casual dining and outside entertaining or just as useful gifts.

// AX 1

Mark Peacock

















Canister Cream Extra Large (2.5 litre) D0068 Canister Cream Medium (1.3 litre)

Canister Black Extra Large (2.5 litre) D1348
Canister Black Medium (1.3 litre) D1355











Wine Cooler D2727



Cocktail Shaker D2505



Small Bowl D2734



Ribbed Ice Bucket D3908



**Bar & Ice Set** D3915



Wine Stopper D3939



Wine Stopper D3946



Wine Stopper D3953



**Wine Stopper** D3960



Wine Rack Cube D3625

Wine Rack

D0273

Sheesham Wood

















Salad Tongs D3212

with etched design. You have to see it to appreciate it

Platter Size 41 x 19 x 5cm D3007









**Snowflake Tea Light** D3342

Holder

Snowflake Candle Holder D3366















Nickel &

Holder

D3747







Single Pack 9 x 9 D3830



Fruit Basket Extra Large Black D2659

Fruit Basket Large Black D2673

Fruit B