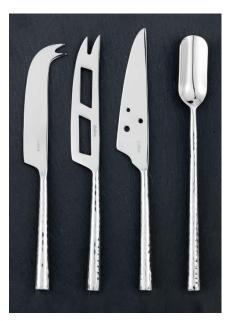

Fruit Basket Large Cream D2697

Fruit Basket Extra Large Green D2703

Fruit Basket Large Green D2710

designed with friends in mind

cheese duo's

Hammered Cheese & Pickle Set

Hammered Duo 1 D7692

Hammered Duo 2 D7708

Bay Duo 1 D7678

Bay Duo 2 D7685

Hammered Connoisseur Set D7654

**Bay Connoisseur Set** D7647

**Hammered Cheese Lovers Set** D3816

**Bay Cheese Lovers Set** D3793

Hammered Individual Butter Knives D7487 x 4

Hammered Individual Cheese Knives D7555 x 4