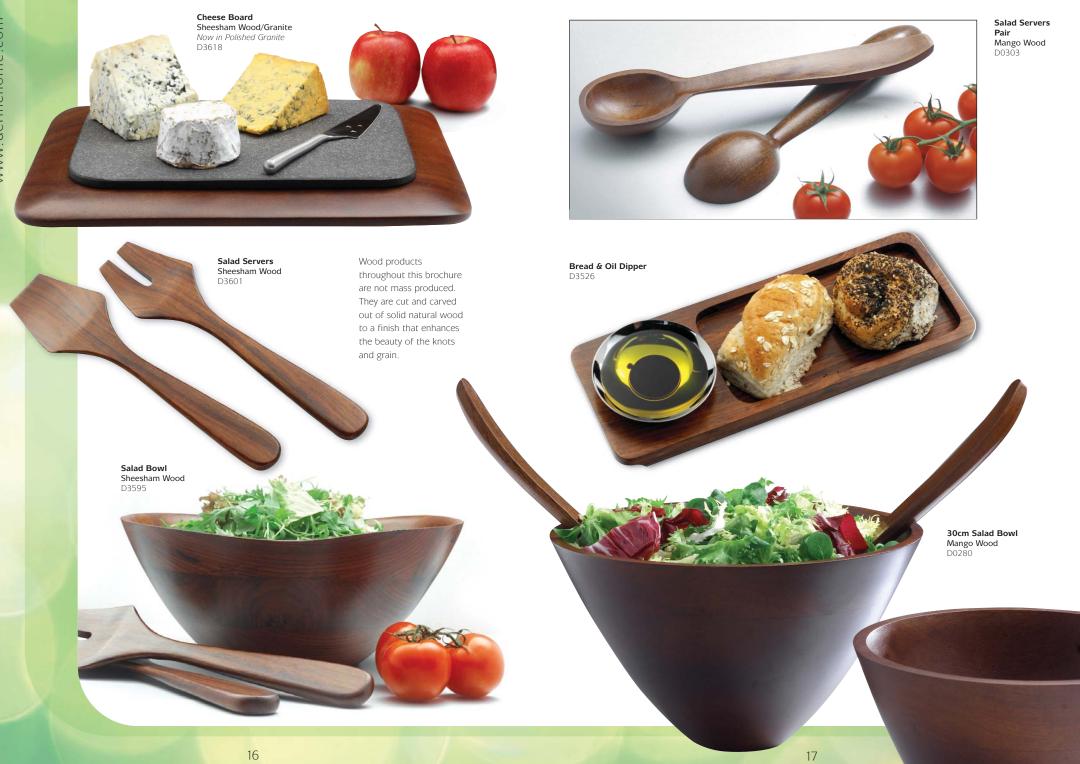

Wine Rack

D0273

Sheesham Wood

Salad Tongs D3212

with etched design. You have to see it to appreciate it

Platter Size 41 x 19 x 5cm D3007

**Snowflake Tea Light** D3342

Holder