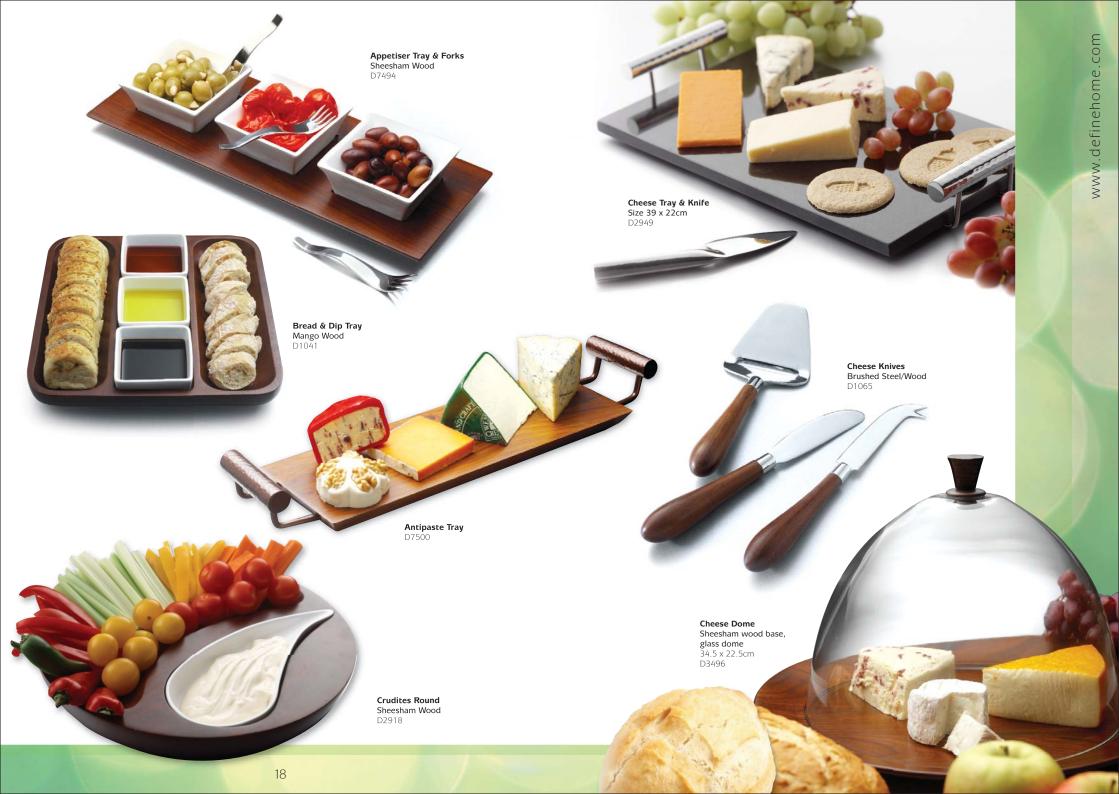

Wine Rack

D0273

Sheesham Wood

Salad Tongs D3212

with etched design. You have to see it to appreciate it

Platter Size 41 x 19 x 5cm D3007

**Snowflake Tea Light** D3342

Holder