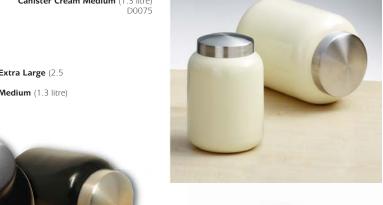

// AX 1

Mark Peacock

Canister Cream Extra Large (2.5 litre) D0068 Canister Cream Medium (1.3 litre)

Canister Black Extra Large (2.5 litre) D1348
Canister Black Medium (1.3 litre) D1355

Wine Cooler D2727

Cocktail Shaker D2505