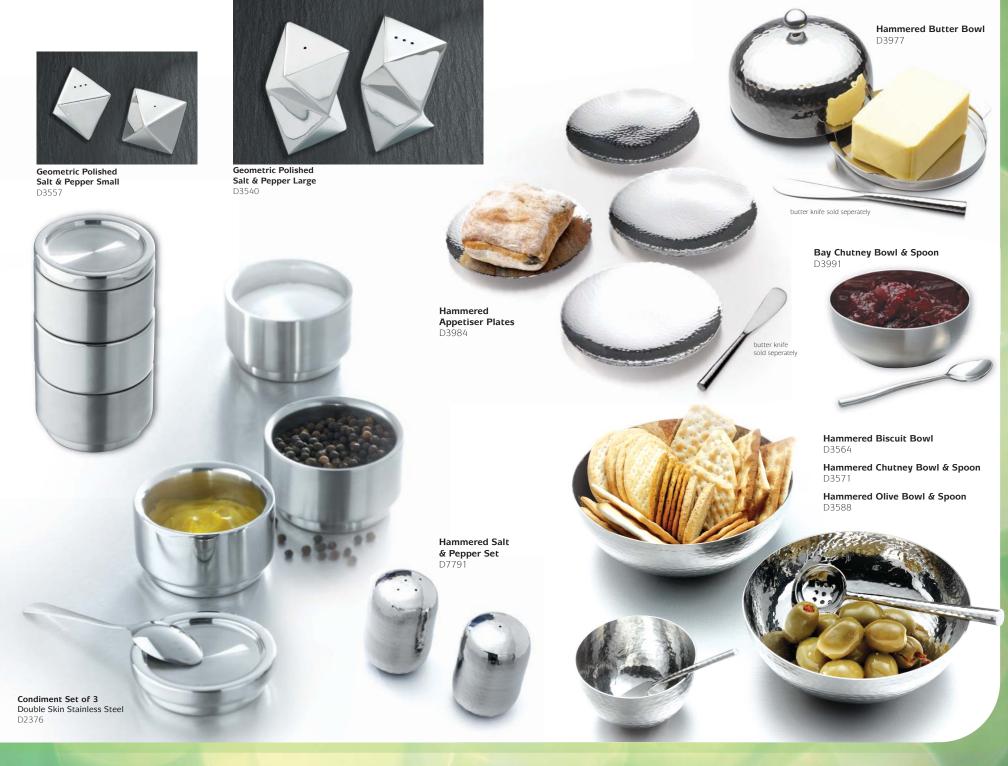

// AX 1

Mark Peacock

Canister Cream Extra Large (2.5 litre) D0068 Canister Cream Medium (1.3 litre)

Canister Black Extra Large (2.5 litre) D1348
Canister Black Medium (1.3 litre) D1355

Wine Cooler D2727

Cocktail Shaker D2505

Small Bowl D2734

Ribbed Ice Bucket D3908

**Bar & Ice Set** D3915

Wine Stopper D3939

Wine Stopper D3946

Wine Stopper D3953

**Wine Stopper** D3960

Wine Rack Cube D3625

Wine Rack

D0273

Sheesham Wood

Salad Tongs D3212

with etched design. You have to see it to appreciate it

Platter Size 41 x 19 x 5cm D3007

**Snowflake Tea Light** D3342

Holder

Snowflake Candle Holder D3366

Nickel &

Holder

D3747

Single Pack 9 x 9 D3830

Fruit Basket Extra Large Black D2659

Fruit Basket Large Black D2673

Fruit Basket Extra Large Cream D2680

Fruit Basket Large Cream D2697

Fruit Basket Extra Large Green D2703

Fruit Basket Large Green D2710

designed with friends in mind

cheese duo's

Hammered Cheese & Pickle Set

Hammered Duo 1 D7692

Hammered Duo 2 D7708

Bay Duo 1 D7678

Bay Duo 2 D7685

Hammered Connoisseur Set D7654

**Bay Connoisseur Set** D7647

**Hammered Cheese Lovers Set** D3816

**Bay Cheese Lovers Set** D3793

Hammered Individual Butter Knives D7487 x 4

Hammered Individual Cheese Knives D7555 x 4