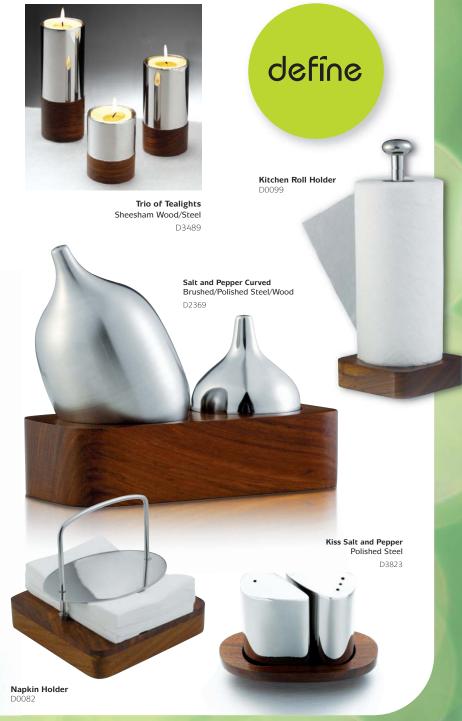

n for the Define brand was born out of getting together with friends on Friday nights. The beer and wine were flowing and hunger set in, out came the nibbles, crisps, olives, cheeses and whatever else was in the cupboard. This would be thrown onto an odd plate or bowl and served. It soon became clear that there was a niche for some more stylish individual pieces for casual dining.

I put some ideas on paper and together with the design team, we now had the nucleus. Once products were created we just needed more Friday nights to put them to the test! With too many hangovers to count, a few pounds heavier in weight and poorer in the pocket - *Define - designed with friends in mind* was launched for casual dining and outside entertaining or just as useful gifts.

// AX 1

Mark Peacock

















Canister Cream Extra Large (2.5 litre) D0068 Canister Cream Medium (1.3 litre)

Canister Black Extra Large (2.5 litre) D1348
Canister Black Medium (1.3 litre) D1355











Wine Cooler D2727



Cocktail Shaker D2505



Small Bowl D2734



Ribbed Ice Bucket D3908



**Bar & Ice Set** D3915



Wine Stopper D3939



Wine Stopper D3946



Wine Stopper D3953



**Wine Stopper** D3960



Wine Rack Cube D3625

Wine Rack

D0273

Sheesham Wood

















Salad Tongs D3212

with etched design. You have to see it to appreciate it

Platter Size 41 x 19 x 5cm D3007









**Snowflake Tea Light** D3342

Holder

Snowflake Candle Holder D3366















Nickel &

Holder

D3747







Single Pack 9 x 9 D3830



Fruit Basket Extra Large Black D2659

Fruit Basket Large Black D2673

F