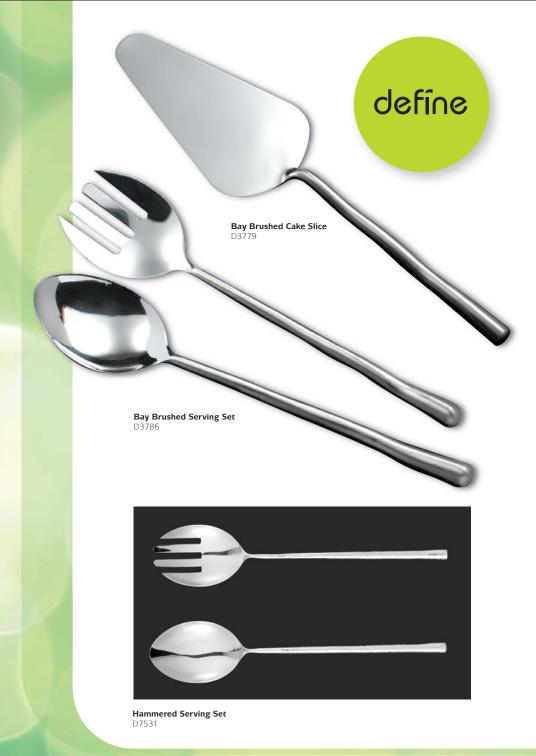

D3939



Wine Stopper D3946



Wine Stopper D3953



**Wine Stopper** D3960



Wine Rack Cube D3625

Wine Rack

D0273

Sheesham Wood

















Salad Tongs D3212

with etched design. You have to see it to appreciate it

Platter Size 41 x 19 x 5cm D3007









**Snowflake Tea Light** D3342

Holder

Snowflake Candle Holder D3366















Nickel &

Holder

D3747







Single Pack 9 x 9 D3830



Fruit Basket Extra Large Black D2659

Fruit Basket Large Black D2673

Fruit Basket Extra Large Cream D2680

Fruit Basket Large Cream D2697

Fruit Basket Extra Large Green D2703

Fruit Basket Large Green D2710

designed with friends in mind



















cheese duo's

Hammered Cheese & Pickle Set



Hammered Duo 1 D7692



Hammered Duo 2 D7708



Bay Duo 1 D7678



Bay Duo 2 D7685





Hammered Connoisseur Set D7654



**Bay Connoisseur Set** D7647



**Hammered Cheese Lovers Set** D3816



**Bay Cheese Lovers Set** D3793



Hammered Individual Butter Knives D7487 x 4



Hammered Individual Cheese Knives D7555 x 4



**Bay Individual Butter Knives** D3755 x 4



**Bay Individual Cheese Knives**