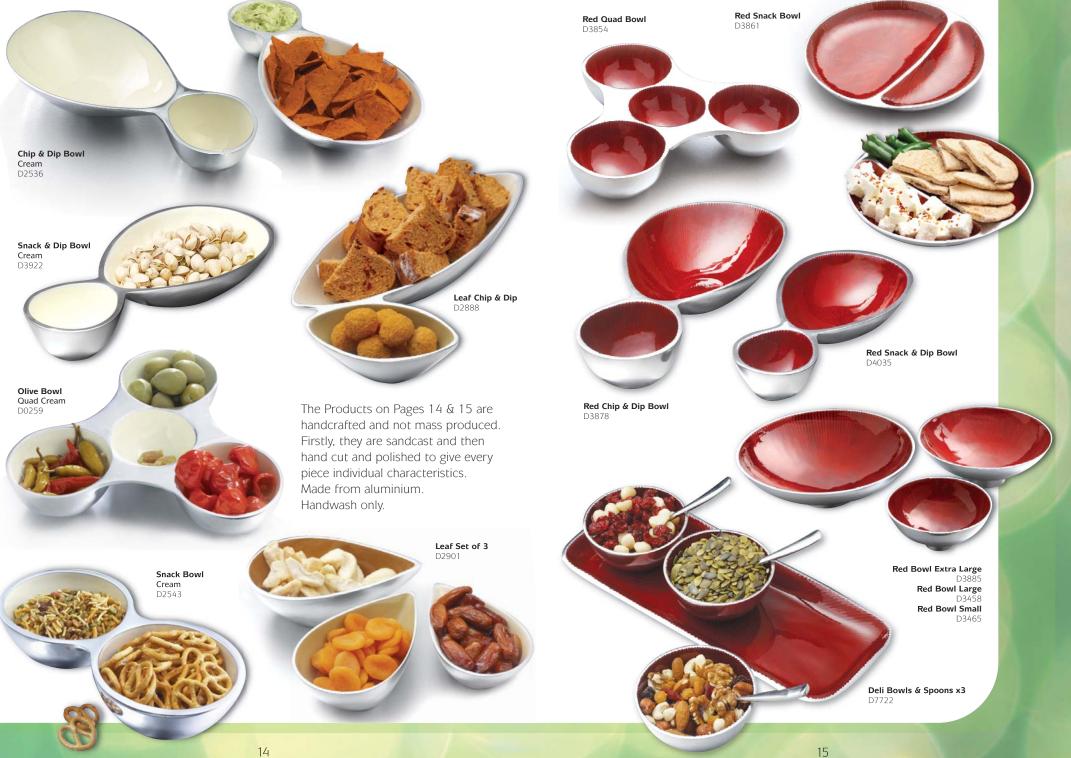

nucleus. Once products were created we just needed more Friday nights to put them to the test! With too many hangovers to count, a few pounds heavier in weight and poorer in the pocket - *Define - designed with friends in mind* was launched for casual dining and outside entertaining or just as useful gifts.

// AX 1

Mark Peacock

















Canister Cream Extra Large (2.5 litre) D0068 Canister Cream Medium (1.3 litre)

Canister Black Extra Large (2.5 litre) D1348
Canister Black Medium (1.3 litre) D1355











Wine Cooler D2727



Cocktail Shaker D2505



Small Bowl D2734



Ribbed Ice Bucket D3908



**Bar & Ice Set** D3915



Wine Stopper D3939



Wine Stopper D3946



Wine Stopper D3953



**Wine Stopper** D3960



Wine Rack Cube D3625

Wine Rack

D0273

Sheesham Wood

















Salad Tongs D3212

with etched design. You have to see it to appreciate it

Platter Size 41 x 19 x 5cm D3007









**Snowflake Tea Light** D3342

Holder

Snowflake Candle Holder D3366















Nickel &

Holder

D3747







Single Pack 9 x 9 D3830



Fruit Basket Extra Large Black D2659

Fruit Basket Large Black D2673

Fruit Basket Extra Large Cream D2680

Fruit Basket Large Cream D2697

Fruit Basket Extra Large Green D2703

Fruit Basket Large Green D2710

designed with friends in mind



















cheese duo's

Hammered Cheese & Pickle Set



Hammered Duo 1 D7692



Hammered Duo 2 D7708



Bay Duo 1 D7678



Bay Duo 2 D7685





Hammered Connoisseur Set D7654



**Bay Connoisseur Set** D7647



**Hammered Cheese Lovers Set** D3816



**Bay Cheese Lovers Set** D3793