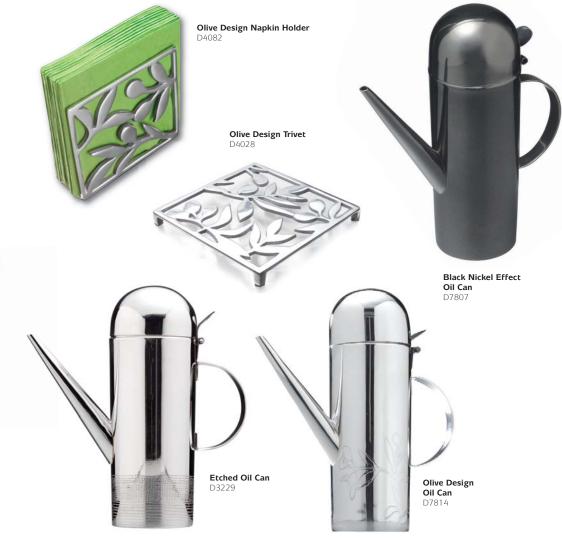

to count, a few pounds heavier in weight and poorer in the pocket - *Define - designed with friends in mind* was launched for casual dining and outside entertaining or just as useful gifts.

// AX 1

Mark Peacock

















Canister Cream Extra Large (2.5 litre) D0068 Canister Cream Medium (1.3 litre)

Canister Black Extra Large (2.5 litre) D1348
Canister Black Medium (1.3 litre) D1355











Wine Cooler D2727



Cocktail Shaker D2505



Small Bowl D2734



Ribbed Ice Bucket D3908



**Bar & Ice Set** D3915



Wine Stopper D3939



Wine Stopper D3946



Wine Stopper D3953



**Wine Stopper** D3960



Wine Rack Cube D3625

Wine Rack

D0273

Sheesham Wood

















Salad Tongs D3212

with etched design. You have to see it to appreciate it

Platter Size 41 x 19 x 5cm D3007









**Snowflake Tea Light** D3342

Holder

Snowflake Candle Holder D3366















Nickel &

Holder

D3747







Single Pack 9 x 9 D3830



Fruit Basket Extra Large Black D2659

Fruit Basket Large Black D2673

Fruit Basket Extra Large Cream D2680

Fruit Basket Large Cream D2697

Fruit Basket Extra Large Green D2703

Fruit Basket Large Green D2710

designed with friends in mind



















cheese duo's

Hammered Cheese & Pickle Set



Hammered Duo 1 D7692



Hammered Duo 2 D7708



Bay Duo 1 D7678



Bay Duo 2 D7685





Hammered Connoisseur Set D7654



**Bay Connoisseur Set** D7647



**Hammered Cheese Lovers Set** D3816



**Bay Cheese Lovers Set** D3793



Hammered Individual Butter Knives D7487 x 4



Hammered Individual Cheese Knives D7555 x 4



**Bay Individual Butt