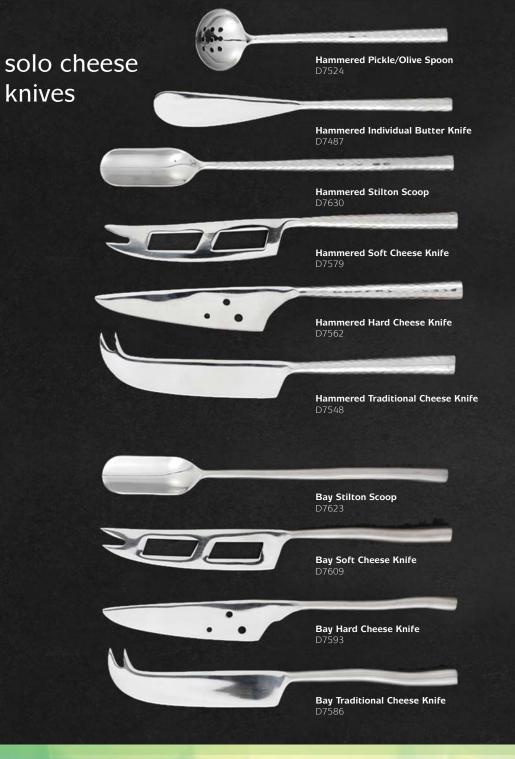

Bay Duo 1 D7678

Bay Duo 2 D7685

Hammered Connoisseur Set D7654

**Bay Connoisseur Set** D7647

**Hammered Cheese Lovers Set** D3816

**Bay Cheese Lovers Set** D3793

Hammered Individual Butter Knives D7487 x 4

Hammered Individual Cheese Knives D7555 x 4

**Bay Individual Butter Knives** D3755 x 4

**Bay Individual Cheese Knives** 