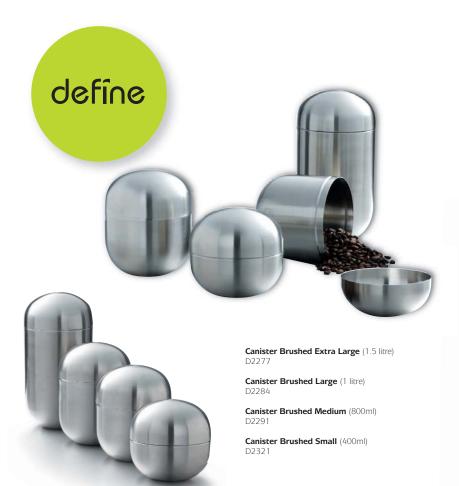

for the Define brand was born out of getting together with friends on Friday nights. The beer and wine were flowing and hunger set in, out came the nibbles, crisps, olives, cheeses and whatever else was in the cupboard. This would be thrown onto an odd plate or bowl and served. It soon became clear that there was a niche for some more stylish individual pieces for casual dining.

I put some ideas on paper and together with the design team, we now had the nucleus. Once products were created we just needed more Friday nights to put them to the test! With too many hangovers to count, a few pounds heavier in weight and poorer in the pocket - *Define - designed with friends in mind* was launched for casual dining and outside entertaining or just as useful gifts.

// AX 1

Mark Peacock

















Canister Cream Extra Large (2.5 litre) D0068 Canister Cream Medium (1.3 litre)

Canister Black Extra Large (2.5 litre) D1348
Canister Black Medium (1.3 litre) D1355











Wine Cooler D2727



Cocktail Shaker D2505



Small Bowl D2734



Ribbed Ice Bucket D3908



**Bar & Ice Set** D3915



Wine Stopper D3939



Wine Stopper D3946



Wine Stopper D3953



**Wine Stopper** D3960



Wine Rack Cube D3625

Wine Rack

D0273

Sheesham Wood

















Salad Tongs D3212

with etched design. You have to see it to appreciate it

Platter Size 41 x 19 x 5cm D3007









**Snowflake Tea Light** D3342

Holder

Snowflake Candle Holder D3366















Nickel &

Holder

D3747







Single Pack 9 x 9 D3830



Fruit Basket Extra Large Black D2659

Fruit Basket Large Black D2673

Fru