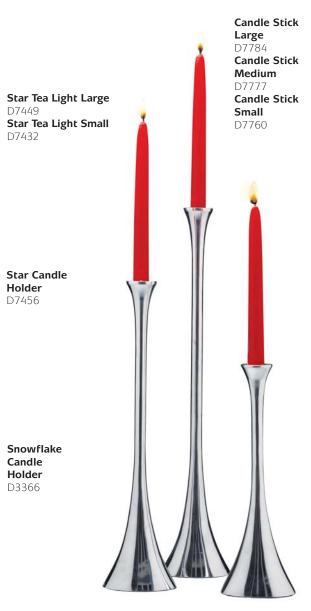

Snowflake Candle Holder D3366

Nickel &

Holder

D3747

Single Pack 9 x 9 D3830

Fruit Basket Extra Large Black D2659

Fruit Basket Large Black D2673

Fruit Basket Extra Large Cream D2680