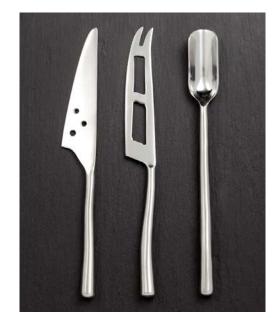

Bay Duo 1 D7678

Bay Duo 2 D7685

Hammered Connoisseur Set D7654

**Bay Connoisseur Set** D7647

**Hammered Cheese Lovers Set** D3816

**Bay Cheese Lovers Set** D3793

Hammered Individual Butter Knives D7487 x 4

Hammered Individual Cheese Knives D7555 x 4

**Bay Individual Butter Knives** D3755 x 4

**Bay Individual Cheese Knives** 