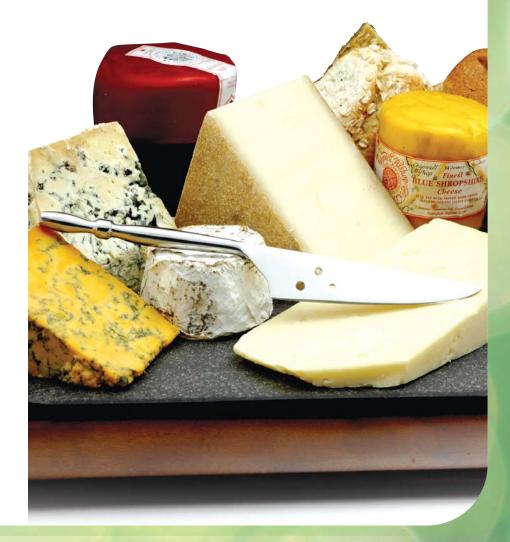

Fruit Basket Large Cream D2697

Fruit Basket Extra Large Green D2703

Fruit Basket Large Green D2710

designed with friends in mind

cheese duo's

Hammered Cheese & Pickle Set

Hammered Duo 1 D7692

Hammered Duo 2 D7708

Bay Duo 1 D7678

Bay Duo 2 D7685

Hammered Connoisseur Set D7654

**Bay Connoisseur Set** D7647

**Hammered Cheese Lovers Set** D3816

**Bay Cheese Lovers Set** D3793

Hammered Individual Butter Knives D7487 x 4

Hammered Individual Cheese Knives D7555 x 4

**Bay Individual Butter Knives** D3755 x 4

**Bay Individual Cheese Knives** 