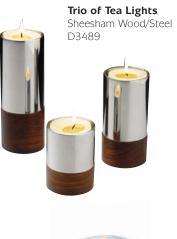

Wine Rack

D0273

Sheesham Wood

Salad Tongs D3212

with etched design. You have to see it to appreciate it

Platter Size 41 x 19 x 5cm D3007

**Snowflake Tea Light** D3342

Holder