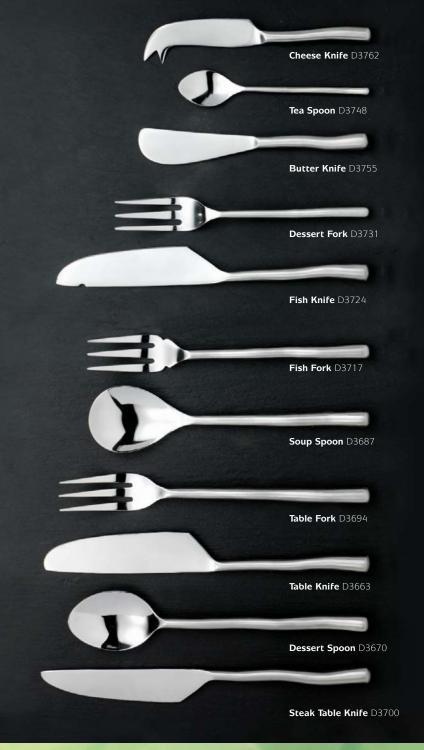

Wine Cooler D2727



Cocktail Shaker D2505



Small Bowl D2734



Ribbed Ice Bucket D3908



**Bar & Ice Set** D3915



Wine Stopper D3939



Wine Stopper D3946



Wine Stopper D3953



**Wine Stopper** D3960



Wine Rack Cube D3625

Wine Rack

D0273

Sheesham Wood

















Salad Tongs D3212

with etched design. You have to see it to appreciate it

Platter Size 41 x 19 x 5cm D3007









**Snowflake Tea Light** D3342

Holder

Snowflake Candle Holder D3366















Nickel &

Holder

D3747







Single Pack 9 x 9 D3830



Fruit Basket Extra Large Black D2659

Fruit Basket Large Black D2673

Fruit Basket Extra Large Cream D2680

Fruit Basket Large Cream D2697

Fruit Basket Extra Large Green D2703

Fruit Basket Large Green D2710

designed with friends in mind



















cheese duo's

Hammered Cheese & Pickle Set



Hammered Duo 1 D7692



Hammered Duo 2 D7708



Bay Duo 1 D7678



Bay Duo 2 D7685





Hammered Connoisseur Set D7654



**Bay Connoisseur Set** D7647



**Hammered Cheese Lovers Set** D3816



**Bay Cheese Lovers Set** D3793



Hammered Individual Butter Knives D7487 x 4



Hammered Individual Cheese Knives D7555 x 4



**Bay Individual Butter Knives** D3755 x 4



**Bay Individual Cheese Knives**