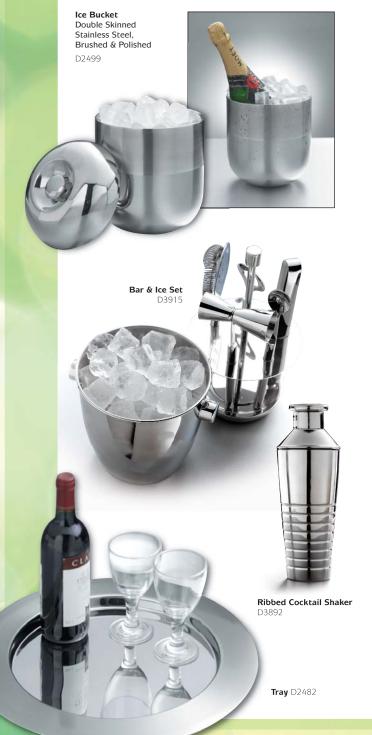

Small Bowl D2734

Ribbed Ice Bucket D3908

**Bar & Ice Set** D3915

Wine Stopper D3939

Wine Stopper D3946

Wine Stopper D3953

**Wine Stopper** D3960

Wine Rack Cube D3625