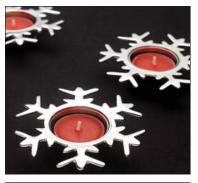

Wine Rack

D0273

Sheesham Wood

Salad Tongs D3212

with etched design. You have to see it to appreciate it

Platter Size 41 x 19 x 5cm D3007

**Snowflake Tea Light** D3342

Holder

Snowflake Candle Holder D3366

Nickel &

Holder

D3747

Single Pack 9 x 9 D3830

Fruit Basket Extra Large Black D2659

Fruit Basket Large Black D2673

Fruit Basket Extra Large Cream D2680