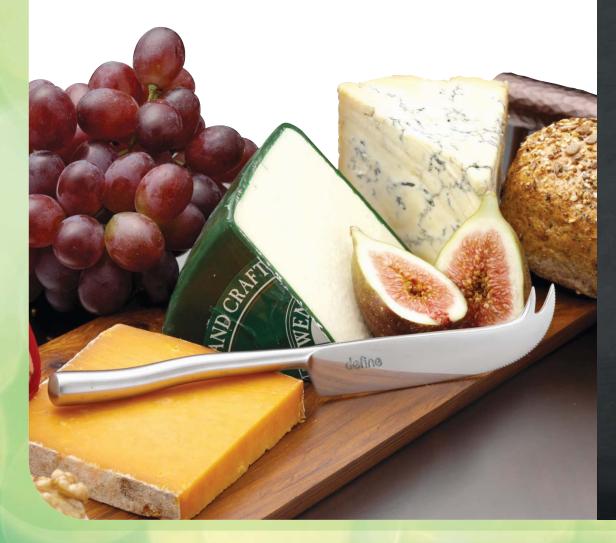

Fruit Basket Large Cream D2697

Fruit Basket Extra Large Green D2703

Fruit Basket Large Green D2710

designed with friends in mind

cheese duo's

Hammered Cheese & Pickle Set

Hammered Duo 1 D7692

Hammered Duo 2 D7708

Bay Duo 1 D7678

Bay Duo 2 D7685

Hammered Connoisseur Set D7654

**Bay Connoisseur Set** D7647

**Hammered Cheese Lovers Set** D3816

**Bay Cheese Lovers Set** D3793

Hammered Individual Butter Knives D7487 x 4

Hammered Individual Cheese Knives D7555 x 4

**Bay Individual Butter Knives** D3755 x 4

**Bay Individual Cheese Knives** 