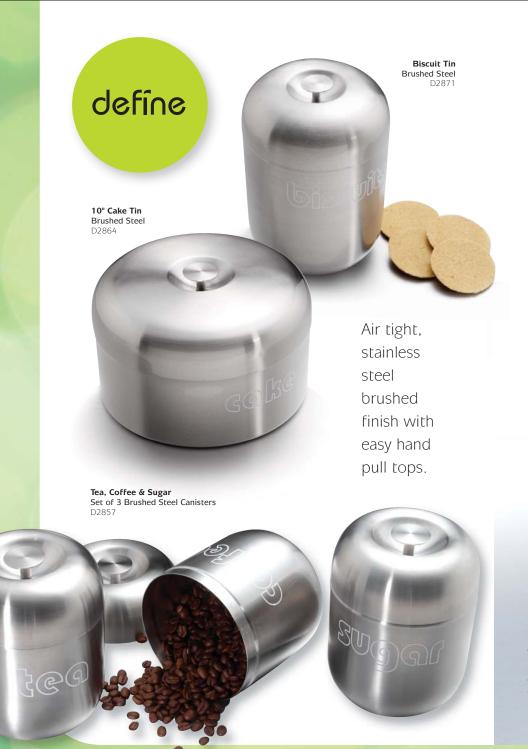

// AX 1

Mark Peacock

Canister Cream Extra Large (2.5 litre) D0068 Canister Cream Medium (1.3 litre)

Canister Black Extra Large (2.5 litre) D1348
Canister Black Medium (1.3 litre) D1355

Wine Cooler D2727

Cocktail Shaker D2505