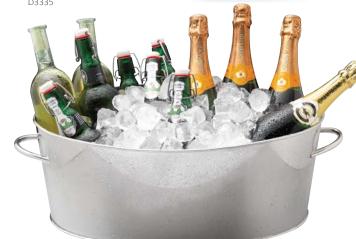

Small Bowl D2734

Ribbed Ice Bucket D3908

**Bar & Ice Set** D3915

Wine Stopper D3939

Wine Stopper D3946

Wine Stopper D3953

**Wine Stopper** D3960

Wine Rack Cube D3625