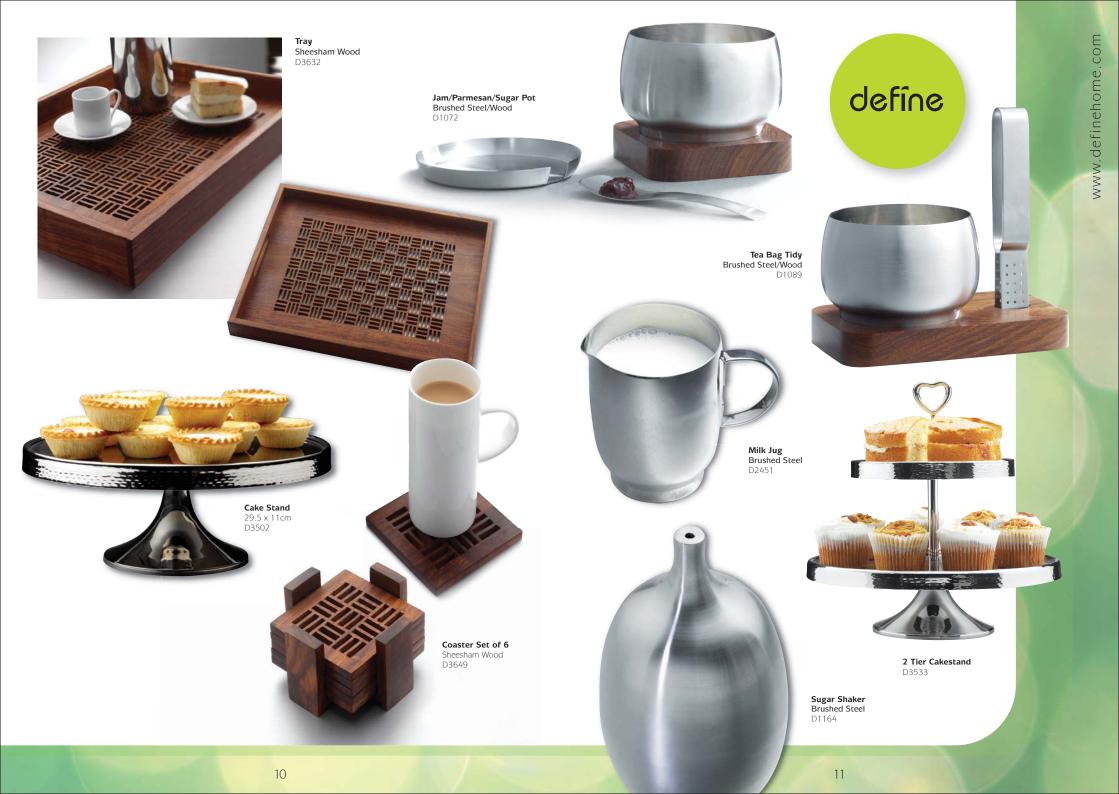

Small Bowl D2734

Ribbed Ice Bucket D3908

**Bar & Ice Set** D3915

Wine Stopper D3939

Wine Stopper D3946

Wine Stopper D3953

**Wine Stopper** D3960

Wine Rack Cube D3625

Wine Rack

D0273

Sheesham Wood

Salad Tongs D3212

with etched design. You have to see it to appreciate it

Platter Size 41 x 19 x 5cm D3007

**Snowflake Tea Light** D3342

Holder